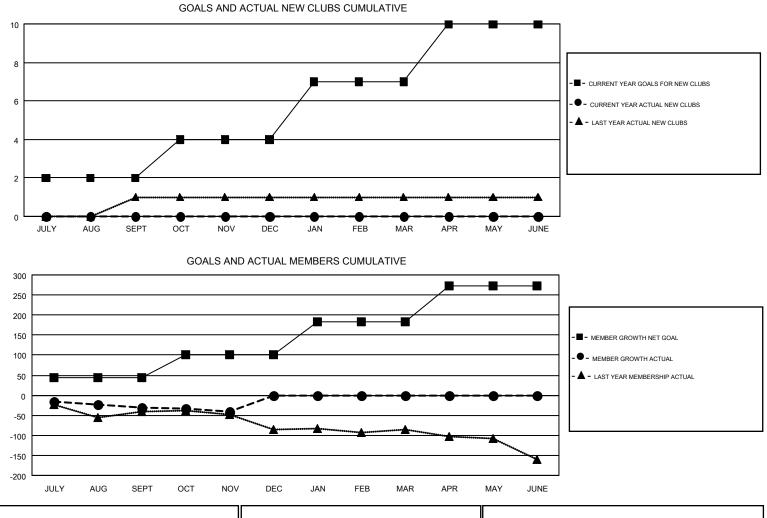

## GMT: GREGORY GILLIAM

GMT CA 1

|               | Club          | s         |               | Members               |                           |                         |                                                    |  |
|---------------|---------------|-----------|---------------|-----------------------|---------------------------|-------------------------|----------------------------------------------------|--|
|               | RESULTS FOR   | 2018-2019 |               | RESULTS FOR 2018-2019 |                           |                         |                                                    |  |
| QUARTER       | NEW CLUB GOAL | NEW CLUBS | DROPPED CLUBS | QUARTER               | MEMBER GROWTH NET<br>GOAL | MEMBER GROWTH<br>ACTUAL | DROPPED<br>MEMBERS ACTUAL<br>(including transfers) |  |
| JULY/AUG/SEPT | 2             | 0         | 1             | JULY/AUG/SEPT         | 44                        | 70                      | 95                                                 |  |
| OCT/NOV/DEC   | 2             | 0         | 0             | OCT/NOV/DEC           | 56                        | 49                      | 51                                                 |  |
| JAN/FEB/MAR   | 3             | 0         | 0             | JAN/FEB/MAR           | 84                        | 0                       | 0                                                  |  |
| APR/MAY/JUNE  | 3             | 0         | 0             | APR/MAY/JUNE          | 88                        | 0                       | 0                                                  |  |